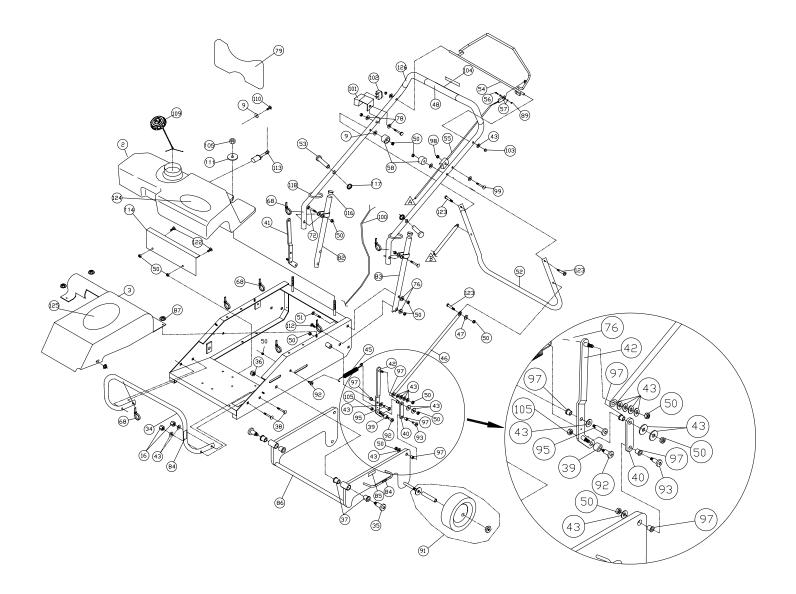

# <u>ASSEMBLY</u>

1. **HONDA AND SUBARU:** Unfold the upper handle (item 48) and slide handle lock loops (item 118) into place to secure the upper handle to the lower handle (item 82 & 83).

2. **PIVOT** the lift rod (item 46), insert the pin through the lift handle (item 52) then lock in place with lynch pin (item 47). Repeat same steps on other side.

3. FILL the water tank (item 2) to desired weight with water ONLY.

4. **CHECK** engine oil level and fill to proper level. Also check oil in gear reduction reservoir and fill if necessary. See engine owner's manual for type and amount of oil to use. Move the tine engagement lever to the down position, to level engine during checking.

5. **CONNECT** spark plug wire. Set the engine stop switch to the **ON** position. You will use the stop switch on the handle during operation.

### **FOLDING HANDLE**

This unit is equipped with a folding upper handle for easier storage. TO FOLD THE HANDLE (See Fig. 3):

1. Slide handle lock loops (item 118) up on both sides.

2. Fold the upper handle (item 48).

### ADJUSTING BELT TENSION-

1. Remove the top guard (item 3) by removing the four nuts (item 87), two on each side, that secure it to the frame. 2. Locate the top of the belt idler assembly where the clutch cable (item 55) is secured in place. A properly tensioned belt should stretch the idler spring (located next to the idler pulley) between 1/4" - 3/8" when the clutch bail (item 54) is held in the drive position.

### ADJUSTING CHAIN TENSION-

Remove the top guard (item 3) by removing the four nuts (item 87), two on each side, that secure it to the frame.
Locate the bolt (item 31, 33) and nut (item 80) that hold each idler sprocket to the frame of the unit. One idler sprocket sets tension on the wheel drive chain and one sets tension on the tine drive chain.